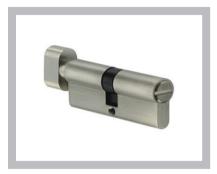

# **Cylinders - Euro Profile**

Euro Profile Cylinder

Cylinder and turn

| Model no.     | Cylinder length        | Finish       |
|---------------|------------------------|--------------|
| AACT30/30SNKD | Overall Length - 60mm  | Satin Nickel |
|               | Case Length - 30/30    |              |
| AACT35/35SNKD | Overall Length - 70mm  | Satin Nickel |
|               | Case Length - 35/35    |              |
| AACT40/40SNKD | Overall Length - 80mm  | Satin Nickel |
|               | Case Length - 40/40    |              |
| AACT45/45SNKD | Overall Length - 90mm  | Satin Nickel |
|               | Case Length - 45/45    |              |
| AACT50/50SNKD | Overall Length - 100mm | Satin Nickel |
|               | Case Length - 50/50    |              |