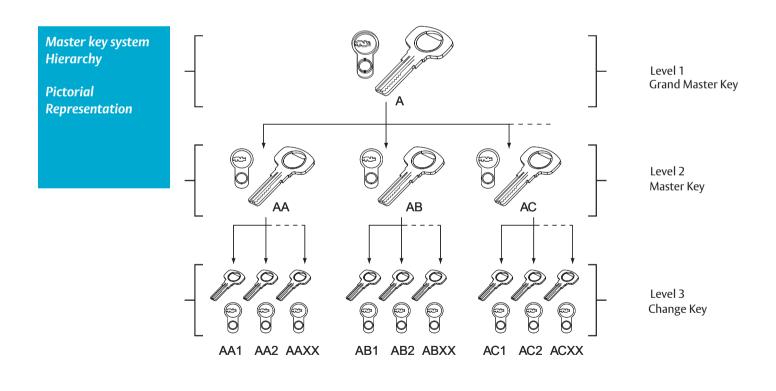

#### **Key features:**

- 6 pin C4 key profile cylinders Can be keyed to C4 key profile locking products
- 4 levels of master keying system
  Available lengths -
- 45mm, 60mm, 70mm, 80mm, 90mm, 100mm