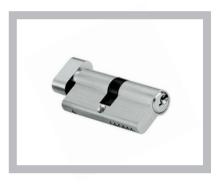

# **Cylinders - Euro Profile**

Euro Profile Cylinder

Cylinder and turn

| Model no.     | Cylinder length        | Finish       |
|---------------|------------------------|--------------|
| AACT30/30SNKD | Overall Length - 60mm  | Satin Nickel |
|               | Case Length - 30/30    |              |
| AACT35/35SNKD | Overall Length - 70mm  | Satin Nickel |
|               | Case Length - 35/35    |              |
| AACT40/40SNKD | Overall Length - 80mm  | Satin Nickel |
|               | Case Length - 40/40    |              |
| AACT45/45SNKD | Overall Length - 90mm  | Satin Nickel |
|               | Case Length - 45/45    |              |
| AACT50/50SNKD | Overall Length - 100mm | Satin Nickel |
|               | Case Length - 50/50    |              |

**Description:** Cylinder and Thumbturn cylinder, C4 key profile, fixed cam, 6 pin, Master keying optional

| Euro Profile Cylinder | Model no.     | Cylinder length        | Finish       |
|-----------------------|---------------|------------------------|--------------|
|                       | AADC30/30SNKD | Overall Length - 60mm  | Satin Nickel |
| Double cylinder       |               | Case Length - 30/30    |              |
|                       | AADC35/35SNKD | Overall Length - 70mm  | Satin Nickel |
|                       |               | Case Length - 35/35    |              |
|                       | AADC40/40SNKD | Overall Length - 80mm  | Satin Nickel |
|                       |               | Case Length - 40/40    |              |
|                       | AADC45/45SNKD | Overall Length - 90mm  | Satin Nickel |
|                       |               | Case Length - 45/45    |              |
|                       | AADC50/50SNKD | Overall Length - 100mm | Satin Nickel |
|                       |               | Case Length - 50/50    |              |