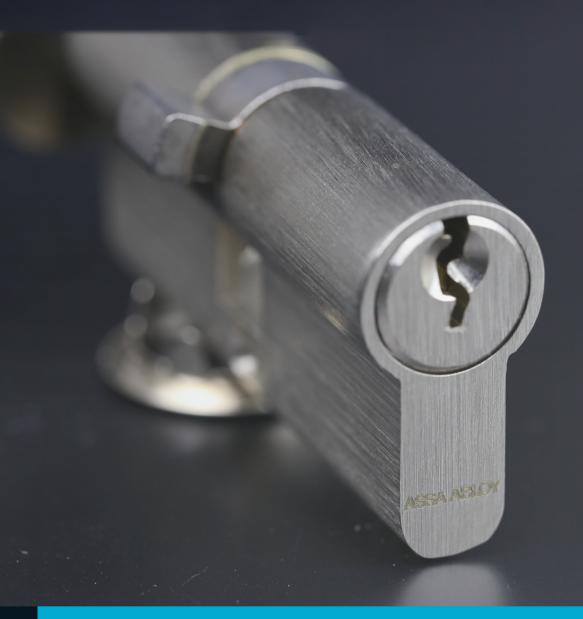

### **Euro Profile Cylinders**

ASSA ABLOY

The global leader in door opening solutions

### **ASSA ABLOY Euro Profile Cylinders** Features & Benefits

Euro Profile <u>Cylind</u>er

#### **Technical details:**

- Satin Nickel finish
- Suitable door thickness up to 120mm
- Each euro profile cylinder supplied with 3 keys
- Cylinders available in -
- 1. Cylinder and turn
- 2. Double cylinder
- 3. Single cylinder
- 4. Privacy cylinder