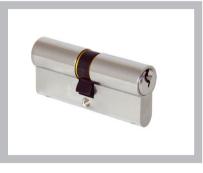

**Description:** Cylinder and Thumbturn cylinder, C4 key profile, fixed cam, 6 pin, Master keying optional

Euro Profile Cylinder Half cylinder

| Cylinder length       | Finish                                                                |
|-----------------------|-----------------------------------------------------------------------|
| Overall Length - 40mm | Satin Nickel                                                          |
| Case Length - 30/10   |                                                                       |
| Overall Length - 45mm | Satin Nickel                                                          |
| Case Length - 35/10   |                                                                       |
|                       | Overall Length - 40mm<br>Case Length - 30/10<br>Overall Length - 45mm |

**Description:** 6 pin single cylinder, fixed cam, Master keying optional