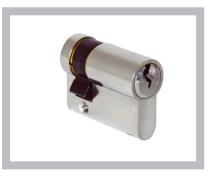

**Description:** Cylinder and Thumbturn cylinder, C4 key profile, fixed cam, 6 pin, Master keying optional

Euro Profile Cylinder Half cylinder

| Cylinder length       | Finish                                                                |
|-----------------------|-----------------------------------------------------------------------|
| Overall Length - 40mm | Satin Nickel                                                          |
| Case Length - 30/10   |                                                                       |
| Overall Length - 45mm | Satin Nickel                                                          |
| Case Length - 35/10   |                                                                       |
|                       | Overall Length - 40mm<br>Case Length - 30/10<br>Overall Length - 45mm |

**Description:** 6 pin single cylinder, fixed cam, Master keying optional